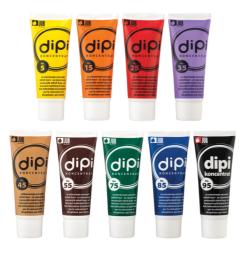

## 2. Colour Shades

• DCK05 (yellow), DCK15 (orange), DCK25 (red), DCK35 (violet), DCK45 (ochre), DCK55 (brown), DCK75 (green), DCK85 (blue) and DCK95 (black).

| 3. Technical data |                    |
|-------------------|--------------------|
| Packaging         | 1 kos (100 ml)     |
| Density           | 1,05 - 1,57 kg/dm³ |
| pН                | 8,0 - 10,5         |